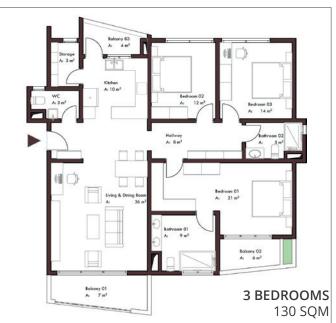

# ONGOING ISANGE APARTMENTS KIBAGABAGA

Introducing Isange Apartments in Kibagabaga: 11 premium units with elevator access, perfect for residence or rental investment. Located in a secure neighbourhood near Kibagabaga hospital just 10 minutes from the convention center, each apartment offers modern amenities and stunning city views from private and common rooftops. Elevate your lifestyle or investment portfolio with Isange Apartments.

PARKING

SWIMMING-POOL

24/24 SECURITY

WIRELESS INTERNET

ROOFTOP

ELEVATOR

WATER TANK

SHOPS SCHOOLS 2 min 5 min