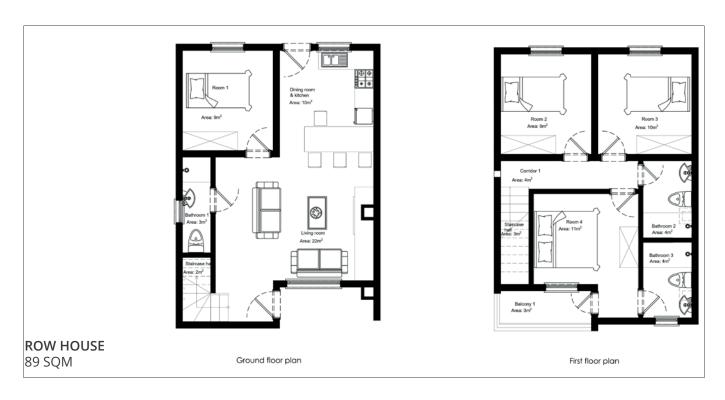

0 min AIRPORT 25 min





Nestled on the scenic hill of Rebero, just 20 minutes from Kigali's city center, Isange Phase 3 Rebero features 20 premium villas with 3 and 4-bedroom options. Emphasizing community and family spirit, the development boasts modern design, premium finishes, spacious living areas opening onto private gardens, a swimming pool, fitness, children's playground, and beautiful views.









CHILDREN PLAYGROUND



24/24 SECURITY



BEDROOMS



GARDENS



VISITORS' CAR PARK





SWIMMING-POOL







WATER TANK



















Explore Ituze Village: functional 4 bedrooms homes and optimised design for living or investment in Kanombe-Kabeza, 20 minutes from the Convention Centre. Enjoy community living with sports grounds, playgrounds, and nearby grocery shops.













### PURCHASER GUIDE ALL YOU NEED TO KNOW



#### **BOOKING**

After selecting my property with Imara Properties, I sign the booking contract with a 10% deposit. I can customize features like the kitchen, then finalize the purchase by signing at the notary.



#### CONSTRUCTION

Throughout construction, I receive regular progress updates and can schedule visits. Opting for instalment payments, I adhere to the schedule and receive receipts for each payment made.



### HANDOVER AND AFTER SALE

At completion, I schedule a last visit before making the final payment. Enjoying peace of mind, I receive a one-year guarantee and access to common property management. Additionally, I can choose rental management services with Imara Properties.

### **PAYMENT PLAN**

#### CASH PAYMENT: 5 % DISCOUN