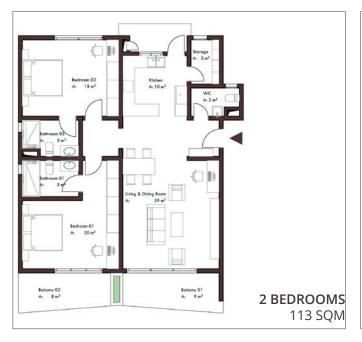

# ONGOING ISANGE APARTMENTS KIBAGABAGA

Introducing Isange Apartments in Kibagabaga: 11 premium units with elevator access, perfect for residence or rental investment. Located in a secure neighbourhood near Kibagabaga hospital just 10 minutes from the convention center, each apartment offers modern amenities and stunning city views from private and common rooftops. Elevate your lifestyle or investment portfolio with Isange Apartments.

PARKING

SWIMMING-POOL

24/24 SECURITY

WIRELESS INTERNET

ROOFTOP

ELEVATOR

WATER TANK

SHOPS SCHOOLS 2 min 5 min