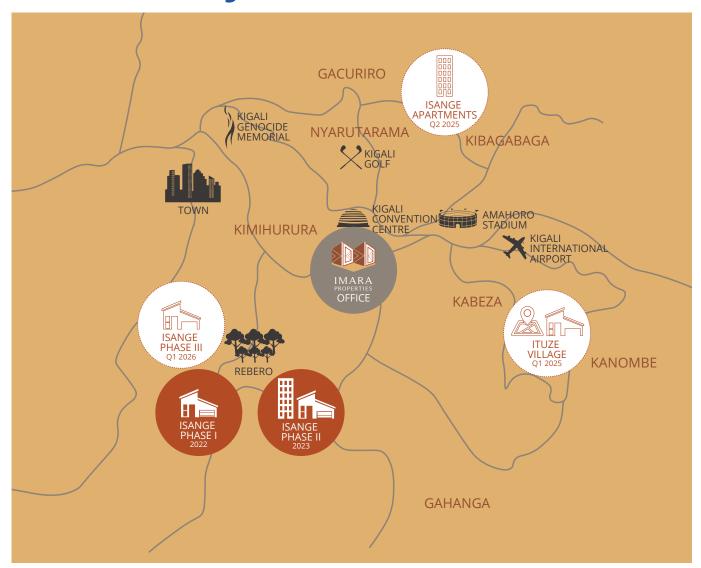

### **OUR PROJECTS**

# DELIVERED 2022

# SOLD OUT ISANGE ESTATE REBERO

On the hill of Rebero 20 minutes from city centre, Isange Estate offers breathtaking panoramic views. Set amidst landscaped gardens, the estate comprises 15 villas where people feel at home. The estate is fully inhabited by a community of residents and families from Rwanda and beyond. Isange Estate Rebero combines modern comfort, contemporary design, with common amenities.

### **ISANGE PHASE II**

Fully handed over on the hill of Rebero, Isange Phase II features 12 modern apartments and 6 elegant villas designed for comfort. From spacious interiors to panoramic views, every aspect is crafted to enhance living experience. The residents can enjoy the tranquillity of a serene environment and the convenience of easy access to nearby amenities including swimming pool and fitness room.

### HANDOVER Q2 2025

# ONGOING ISANGE APARTMENTS KIBAGABAGA

Introducing Isange Apartments in Kibagabaga: 11 premium units with elevator access, perfect for residence or rental investment. Located in a secure neighbourhood near Kibagabaga hospital just 10 minutes from the convention center, each apartment offers modern amenities and stunning city views from private and common rooftops. Elevate your lifestyle or investment portfolio with Isange Apartments.

TOWN 20 min AIRPORT 25 min

Nestled on the scenic hill of Rebero, just 20 minutes from Kigali's city center, Isange Phase 3 Rebero features 20 premium villas with 3 and 4-bedroom options. Emphasizing community and family spirit, the development boasts modern design, premium finishes, spacious living areas opening onto private gardens, a swimming pool, fitness, children's playground, and beautiful views.

CHILDREN PLAYGROUND

24/24 SECURITY

BEDROOMS

GARDENS

VISITORS' CAR PARK

SWIMMING-POOL

WATER TANK

Explore Ituze Village: functional 4 bedrooms homes and optimised design for living or investment in Kanombe-Kabeza, 20 minutes from the Convention Centre. Enjoy community living with sports grounds, playgrounds, and nearby grocery shops.