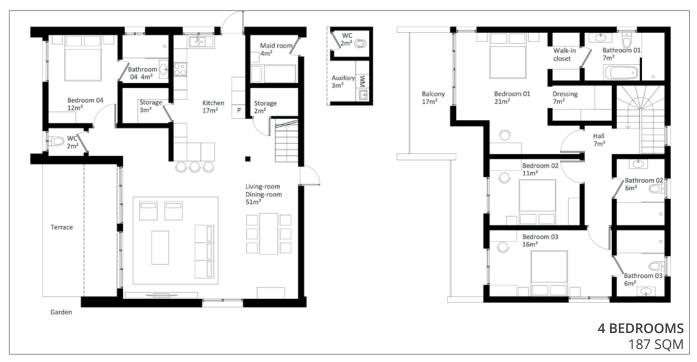

CHILDREN PLAYGROUND

24/24 SECURITY

BEDROOMS

GARDENS

VISITORS' CAR PARK

SWIMMING-POOL

WATER TANK

Explore Ituze Village: functional 4 bedrooms homes and optimised design for living or investment in Kanombe-Kabeza, 20 minutes from the Convention Centre. Enjoy community living with sports grounds, playgrounds, and nearby grocery shops.