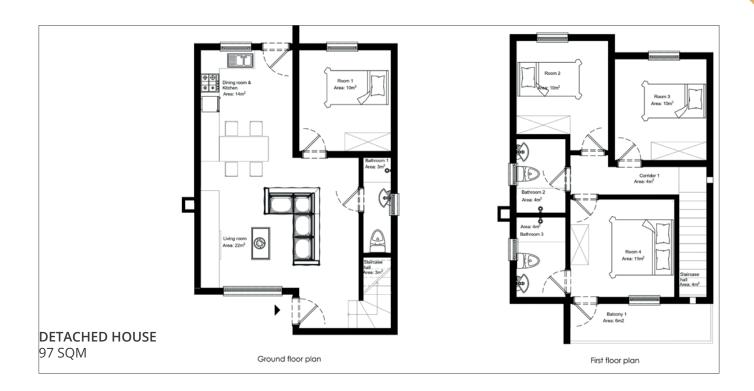

20 min AIRPORT 25 min





Nestled on the scenic hill of Rebero, just 20 minutes from Kigali's city center, Isange Phase 3 Rebero features 20 premium villas with 3 and 4-bedroom options. Emphasizing community and family spirit, the development boasts modern design, premium finishes, spacious living areas opening onto private gardens, a swimming pool, fitness, children's playground, and beautiful views.









CHILDREN PLAYGROUND



24/24 SECURITY



BEDROOMS



GARDENS



VISITORS' CAR PARK





SWIMMING-POOL







WATER TANK



















Explore Ituze Village: functional 4 bedrooms homes and optimised design for living or investment in Kanombe-Kabeza, 20 minutes from the Convention Centre. Enjoy community living with sports grounds, playgrounds, and nearby grocery shops.













### PURCHASER GUIDE ALL YOU NEED TO KNOW



#### **BOOKING**

After selecting my property with Imara Properties, I sign the booking contract with a 10% deposit. I can customize features like the kitchen, then finalize the purchase by signing at the notary.



#### CONSTRUCTION

Throughout construction, I receive regular progress updates and can schedule visits. Opting for instalment payments, I adhere to the schedule and receive receipts for each payment made.



### HANDOVER AND AFTER SALE

At completion, I schedule a last visit before making the final payment. Enjoying peace of mind, I receive a one-year guarantee and access to common property management. Additionally, I can choose rental management services with Imara Properties.

### **PAYMENT PLAN**

#### CASH PAYMENT: 5 % DISCO