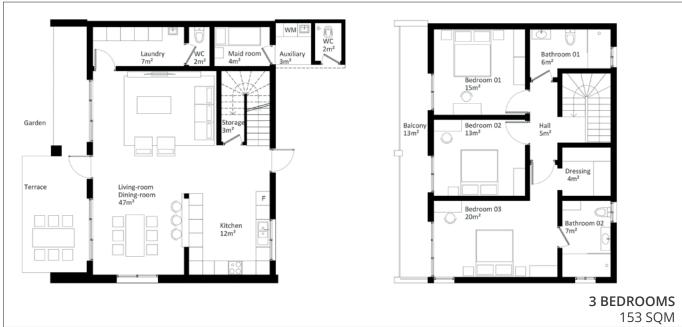

CHILDREN PLAYGROUND

24/24 SECURITY

BEDROOMS

GARDENS

VISITORS' CAR PARK

SWIMMING-POOL

WATER TANK

Explore Ituze Village: functional 4 bedrooms homes and optimised design for living or investment in Kanombe-Kabeza, 20 minutes from the Convention Centre. Enjoy community living with sports grounds, playgrounds, and nearby grocery shops.