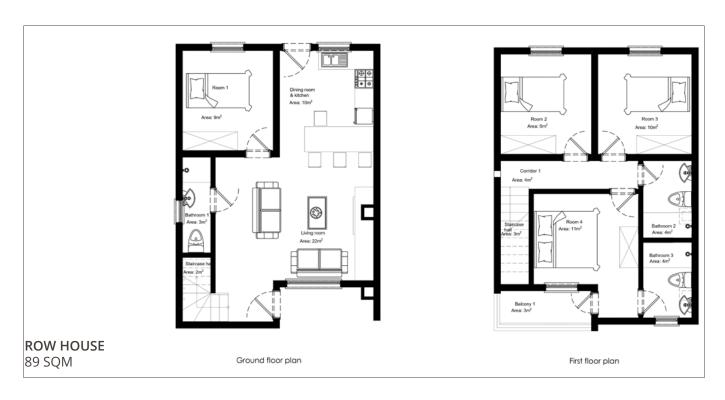

TOWN 20 min AIRPORT 25 min

Nestled on the scenic hill of Rebero, just 20 minutes from Kigali's city center, Isange Phase 3 Rebero features 20 premium villas with 3 and 4-bedroom options. Emphasizing community and family spirit, the development boasts modern design, premium finishes, spacious living areas opening onto private gardens, a swimming pool, fitness, children's playground, and beautiful views.