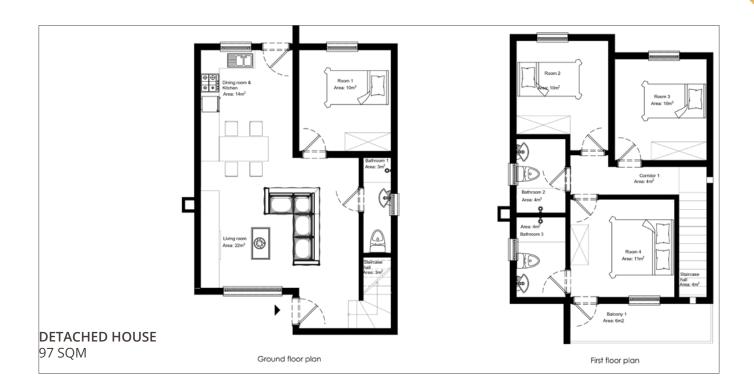

TOWN 20 min AIRPORT 25 min

Nestled on the scenic hill of Rebero, just 20 minutes from Kigali's city center, Isange Phase 3 Rebero features 20 premium villas with 3 and 4-bedroom options. Emphasizing community and family spirit, the development boasts modern design, premium finishes, spacious living areas opening onto private gardens, a swimming pool, fitness, children's playground, and beautiful views.