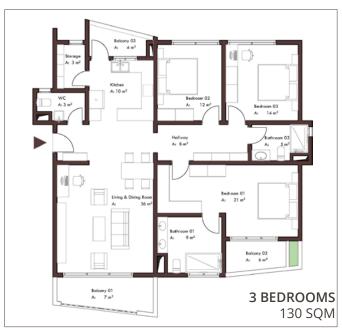

# ONGOING ISANGE APARTMENTS KIBAGABAGA

Introducing Isange Apartments in Kibagabaga: 11 premium units with elevator access, perfect for residence or rental investment. Located in a secure neighbourhood near Kibagabaga hospital just 10 minutes from the convention center, each apartment offers modern amenities and stunning city views from private and common rooftops. Elevate your lifestyle or investment portfolio with Isange Apartments.

PARKIN

SWIMMING-POOL

24/24 SECURITY

WIRELESS INTERNET

ROOFTOP

ELEVATOR

WATER TANK

SHOPS SCHOOLS 2 min 5 min