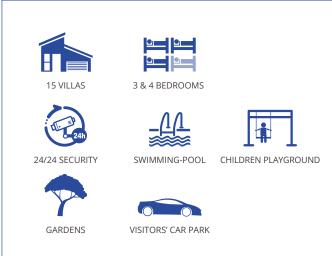

# SOLD OUT ISANGE ESTATE REBERO

On the hill of Rebero 20 minutes from city centre, Isange Estate offers breathtaking panoramic views. Set amidst landscaped gardens, the estate comprises 15 villas where people feel at home. The estate is fully inhabited by a community of residents and families from Rwanda and beyond. Isange Estate Rebero combines modern comfort, contemporary design, with common amenities.

SHOPS

3 min

SCHOOLS

TOWN 15 min

CONVENTION CENTER 20 min

AIRPORT 25 min