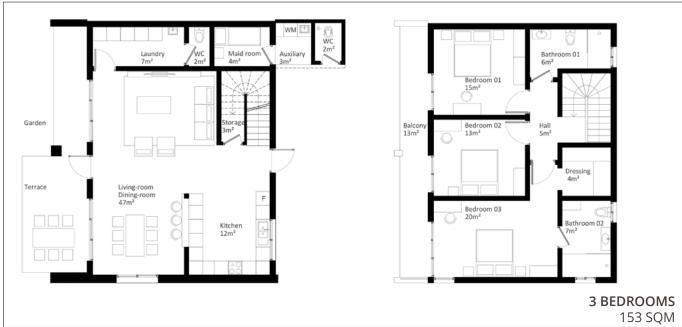

24/24 SECURITY

Explore Ituze Village: functional 4 bedrooms homes and optimised design for living or investment in Kanombe-Kabeza, 20 minutes from the Convention Centre. Enjoy community living with sports grounds, playgrounds, and nearby grocery shops.