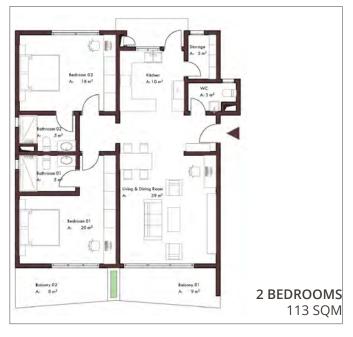

# ONGOING ISANGE APARTMENTS KIBAGABAGA

Introducing Isange Apartments in Kibagabaga: 11 premium units with elevator access, perfect for residence or rental investment. Located in a secure neighbourhood near Kibagabaga hospital just 10 minutes from the convention center, each apartment offers modern amenities and stunning city views from private and common rooftops. Elevate your lifestyle or investment portfolio with Isange Apartments.

PARKIN

SWIMMING-POOL

24/24 SECURITY

WIRELESS INTERNET

ROOFTOP

ELEVATOR

WATER TANK

SHOPS SCHOOLS 2 min 5 min