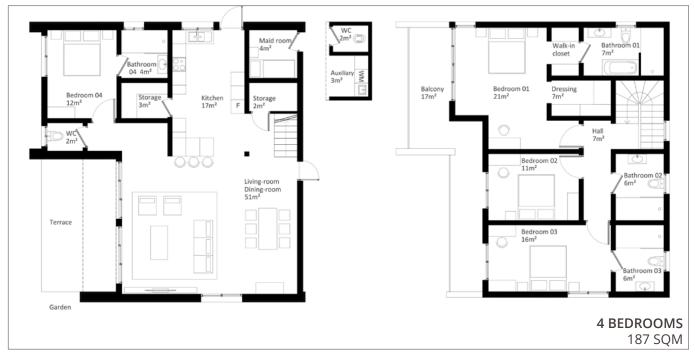

TOWN 20 min AIRPORT 25 min

Nestled on the scenic hill of Rebero, just 20 minutes from Kigali's city center, Isange Phase 3 Rebero features 20 premium villas with 3 and 4-bedroom options. Emphasizing community and family spirit, the development boasts modern design, premium finishes, spacious living areas opening onto private gardens, a swimming pool, fitness, children's playground, and beautiful views.