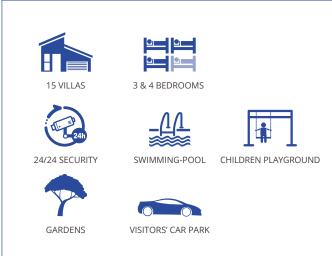

TOWN 20 min AIRPORT 25 min

Nestled on the scenic hill of Rebero, just 20 minutes from Kigali's city center, Isange Phase 3 Rebero features 20 premium villas with 3 and 4-bedroom options. Emphasizing community and family spirit, the development boasts modern design, premium finishes, spacious living areas opening onto private gardens, a swimming pool, fitness, children's playground, and beautiful views.

CHILDREN PLAYGROUND

24/24 SECURITY

BEDROOMS

GARDENS

VISITORS' CAR PARK

SWIMMING-POOL

J

WATER TANK