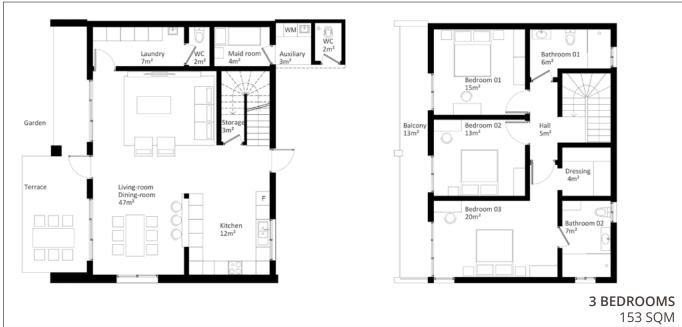

Explore Ituze Village: functional 4 bedrooms homes and optimised design for living or investment in Kanombe-Kabeza, 20 minutes from the Convention Centre. Enjoy community living with sports grounds, playgrounds, and nearby grocery shops.