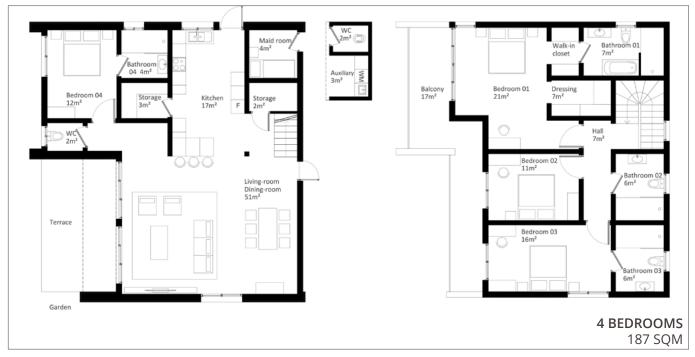

Explore Ituze Village: functional 4 bedrooms homes and optimised design for living or investment in Kanombe-Kabeza, 20 minutes from the Convention Centre. Enjoy community living with sports grounds, playgrounds, and nearby grocery shops.