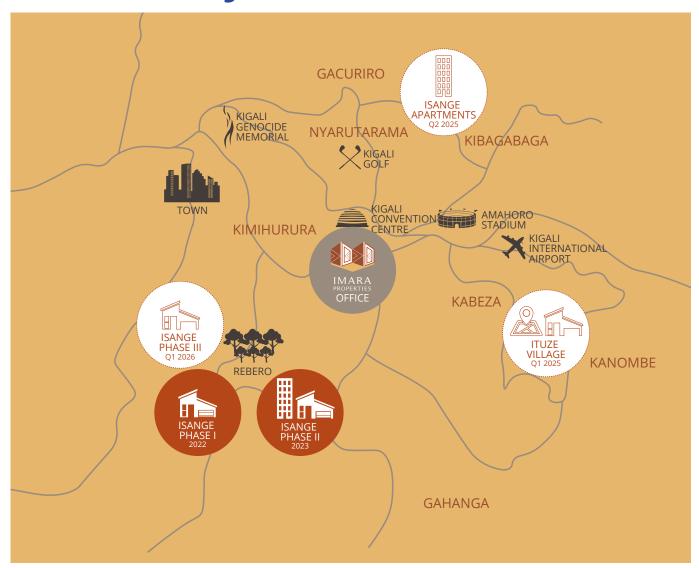

### **OUR PROJECTS**

# DELIVERED 2022

# SOLD OUT ISANGE ESTATE REBERO

On the hill of Rebero 20 minutes from city centre, Isange Estate offers breathtaking panoramic views. Set amidst landscaped gardens, the estate comprises 15 villas where people feel at home. The estate is fully inhabited by a community of residents and families from Rwanda and beyond. Isange Estate Rebero combines modern comfort, contemporary design, with common amenities.

### SOLD OUT

### **ISANGE PHASE II REBERO**

Fully handed over on the hill of Rebero, Isange Phase II features 12 modern apartments and 6 elegant villas designed for comfort. From spacious interiors to panoramic views, every aspect is crafted to enhance living experience. The residents can enjoy the tranquillity of a serene environment and the convenience of easy access to nearby amenities including swimming pool and fitness room.

### HANDOVER Q2 2025

# ONGOING ISANGE APARTMENTS KIBAGABAGA

Introducing Isange Apartments in Kibagabaga: 11 premium units with elevator access, perfect for residence or rental investment. Located in a secure neighbourhood near Kibagabaga hospital just 10 minutes from the convention center, each apartment offers modern amenities and stunning city views from private and common rooftops. Elevate your lifestyle or investment portfolio with Isange Apartments.

TOWN 20 min AIRPORT 25 min

Nestled on the scenic hill of Rebero, just 20 minutes from Kigali's city center, Isange Phase 3 Rebero features 20 premium villas with 3 and 4-bedroom options. Emphasizing community and family spirit, the development boasts modern design, premium finishes, spacious living areas opening onto private gardens, a swimming pool, fitness, children's playground, and beautiful views.

Explore Ituze Village: functional 4 bedrooms homes and optimised design for living or investment in Kanombe-Kabeza, 20 minutes from the Convention Centre. Enjoy community living with sports grounds, playgrounds, and nearby grocery shops.