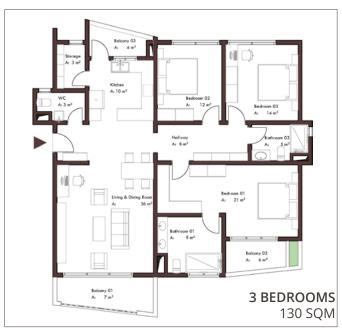

TOWN 20 min AIRPORT 25 min

Nestled on the scenic hill of Rebero, just 20 minutes from Kigali's city center, Isange Phase 3 Rebero features 20 premium villas with 3 and 4-bedroom options. Emphasizing community and family spirit, the development boasts modern design, premium finishes, spacious living areas opening onto private gardens, a swimming pool, fitness, children's playground, and beautiful views.

CHILDREN PLAYGROUND

24/24 SECURITY

BEDROOMS

GARDENS

VISITORS' CAR PARK

SWIMMING-POOL

J

WATER TANK