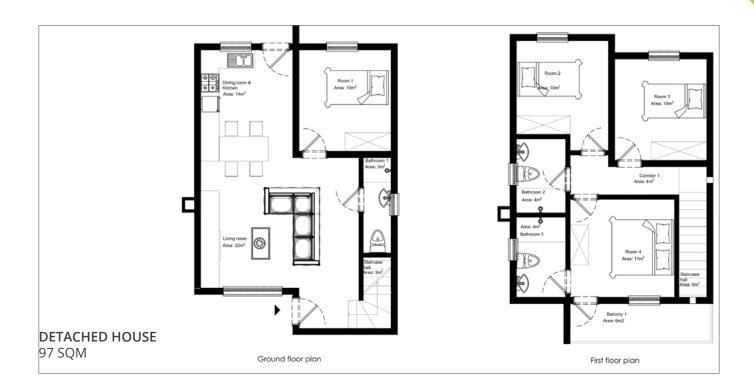

TOWN 20 min AIRPORT 25 min

Nestled on the scenic hill of Rebero, just 20 minutes from Kigali's city center, Isange Phase 3 Rebero features 20 premium villas with 3 and 4-bedroom options. Emphasizing community and family spirit, the development boasts modern design, premium finishes, spacious living areas opening onto private gardens, a swimming pool, fitness, children's playground, and beautiful views.

CHILDREN PLAYGROUND

24/24 SECURITY

BEDROOMS

GARDENS

VISITORS' CAR PARK

SWIMMING-POOL

J

WATER TANK