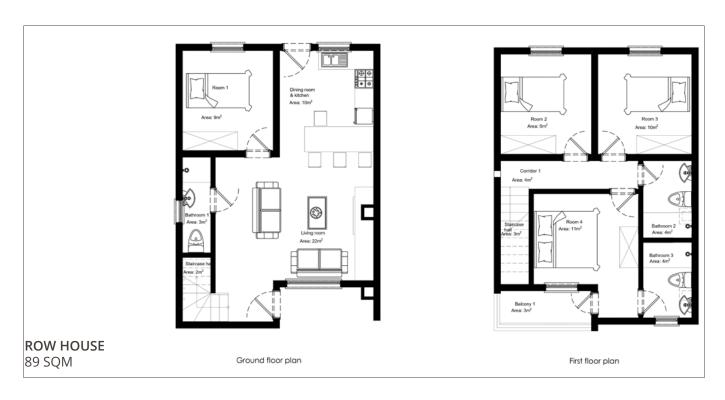

TOWN 20 min AIRPORT 25 min

Nestled on the scenic hill of Rebero, just 20 minutes from Kigali's city center, Isange Phase 3 Rebero features 20 premium villas with 3 and 4-bedroom options. Emphasizing community and family spirit, the development boasts modern design, premium finishes, spacious living areas opening onto private gardens, a swimming pool, fitness, children's playground, and beautiful views.

CHILDREN PLAYGROUND

24/24 SECURITY

BEDROOMS

GARDENS

VISITORS' CAR PARK

SWIMMING-POOL

J

WATER TANK