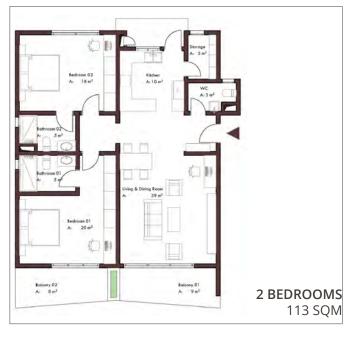

# ONGOING ISANGE APARTMENTS KIBAGABAGA

Introducing Isange Apartments in Kibagabaga: 11 premium units with elevator access, perfect for residence or rental investment. Located in a secure neighbourhood near Kibagabaga hospital just 10 minutes from the convention center, each apartment offers modern amenities and stunning city views from private and common rooftops. Elevate your lifestyle or investment portfolio with Isange Apartments.

PARKING

SWIMMING-POOL

24/24 SECURITY

WIRELESS INTERNET

ROOFTOP

ELEVATOR

WATER TANK

SHOPS SCHOOLS 2 min 5 min